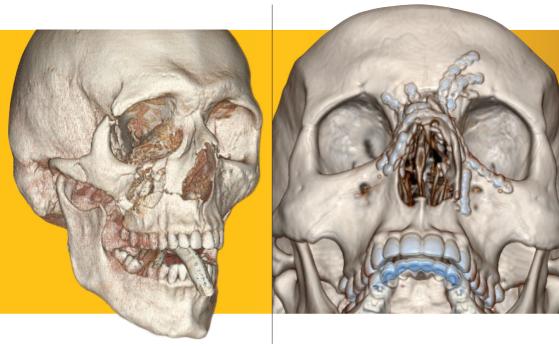

### Areas covered include:

- Mandible
- Maxilla
- Zygoma
- Orbit
- Nasoethmoidal
- Frontal