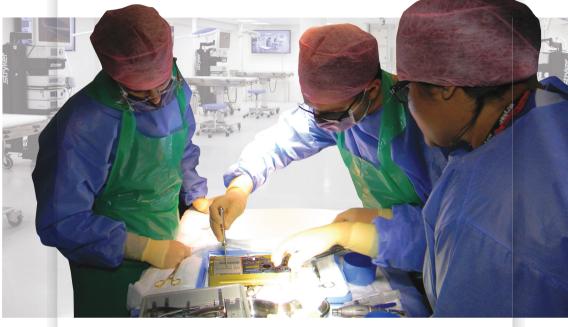

# The Evelyn Cambridge Surgical Training Course

Facial Trauma Plating - Wet Lab

This two day, hands on cadaveric course uses fresh frozen specimens with multiple genuine facial fractures and is open to trainees in Oral & Maxillofacial and plastic Surgery plus related specialties involved in the care of trauma patients.

### **Course Summary**

Hands on course with 2-3 delegates per work station undertaking operative procedures on fresh frozen cadaveric material with real bony injuries. The course emphasises surgical access and plating procedures needed to treat the bony facial skeleton. It is conducted in a state of the art wet lab with instructors giving real time demonstrations of each procedure followed by the delegates operating themselves with expert faculty on hand throughout the day. By the end of the course each delegate should be familiar with standard approaches to the facial bony skeleton and principles of plating for each anatomical region.