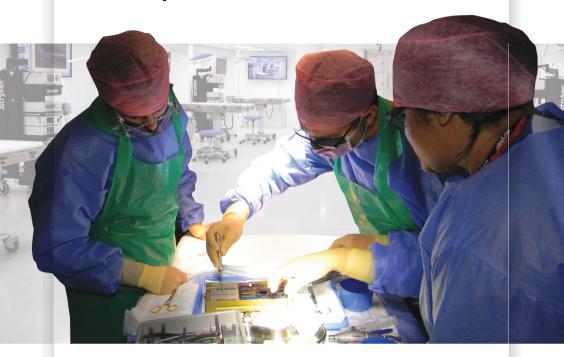

# The Evelyn Cambridge Surgical Training Course

Facial Trauma Plating - Wet Lab

This two day, hands on cadaveric course uses fresh frozen specimens with multiple genuine facial fractures and is open to trainees in Oral & Maxillofacial and plastic Surgery plus related specialties involved in the care of trauma patients.

## **Course Summary**

Hands on course with 2-3 delegates per work station undertaking operative procedures on fresh frozen cadaveric material with real bony injuries. The course emphasises surgical access and plating procedures needed to treat the bony facial skeleton. It is conducted in a state of the art wet lab with instructors giving real time demonstrations of each procedure followed by the delegates operating themselves with expert faculty on hand throughout the day. By the end of the course each delegate should be familiar with standard approaches to the facial bony skeleton and principles of plating for each anatomical region.