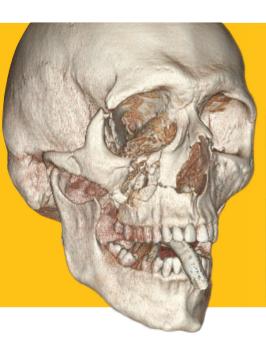

# The Evelyn Cambridge Surgical Training Course

Facial Trauma Plating - Wet Lab

This two day, hands on cadaveric course uses fresh frozen specimens with multiple genuine facial fractures and is open to trainees in Oral & Maxillofacial and plastic Surgery plus related specialties involved in the care of trauma patients.

## **Course Summary**

Hands on course with 2-3 delegates per work station undertaking operative procedures on fresh frozen cadaveric material with real bony injuries. The course emphasises surgical access and plating procedures needed to treat the bony facial skeleton. It is conducted in a state of the art wet lab with instructors giving real time demonstrations of each procedure followed by the delegates operating themselves with expert faculty on hand throughout the day. By the end of the course each delegate should be familiar with standard approaches to the facial bony skeleton and principles of plating for each anatomical region.

## Areas covered include:

- Mandible
- Maxilla
- Zygoma
- Orbit
- Nasoethmoidal
- Frontal