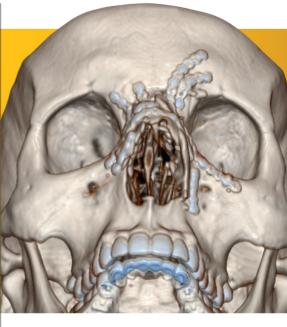

# The Evelyn Cambridge Surgical Training Course

Facial Trauma Plating - Wet Lab

This two day, hands on cadaveric course uses fresh frozen specimens with multiple genuine facial fractures and is open to trainees in Oral & Maxillofacial and plastic Surgery plus related specialties involved in the care of trauma patients.

## **Course Summary**

Hands on course with 2-3 delegates per work station undertaking operative procedures on fresh frozen cadaveric material with real bony injuries. The course emphasises surgical access and plating procedures needed to treat the bony facial skeleton. It is conducted in a state of the art wet lab with instructors giving real time demonstrations of each procedure followed by the delegates operating themselves with expert faculty on hand throughout the day. By the end of the course each delegate should be familiar with standard approaches to the facial bony skeleton and principles of plating for each anatomical region.

## Areas covered include:

- Mandible
- Maxilla
- Zygoma
- Orbit
- Nasoethmoidal
- Frontal