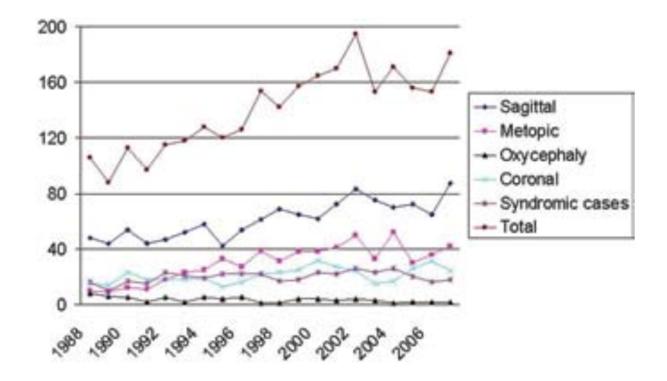

#### EUROPEAN ASSOCIATION FOR CRANIO MAXILLO FACIAL SURGERY

The European Association For Cranio Maxillo Facial Surgery and Stryker Corporation are proud to present

## The Leibinger Award

stryker



Cologne, Germany

Hopital Universitaire Necker-Enfants Malades Paris, France April 2017-October 2017

#### Thank you very much for your generous support:

European Association for Cranio-Maxillo-Facial Surgery (EACMFS)

Steve Eirich / Stryker























HÔPITAL UNIVERSITAIRE

#### French National Reference Center for Craniofacial Malformations (Dr. Eric Arnaud)







#### Average case load 1988-2007 at Hopital Necker





# **Renier H-Technique for Scaphocephaly**



















|                         | Monday                                           | Tuesday                                                               | Wednesday                                                    | Thursday                                              | Friday                                                                                  |
|-------------------------|--------------------------------------------------|-----------------------------------------------------------------------|--------------------------------------------------------------|-------------------------------------------------------|-----------------------------------------------------------------------------------------|
| Morning