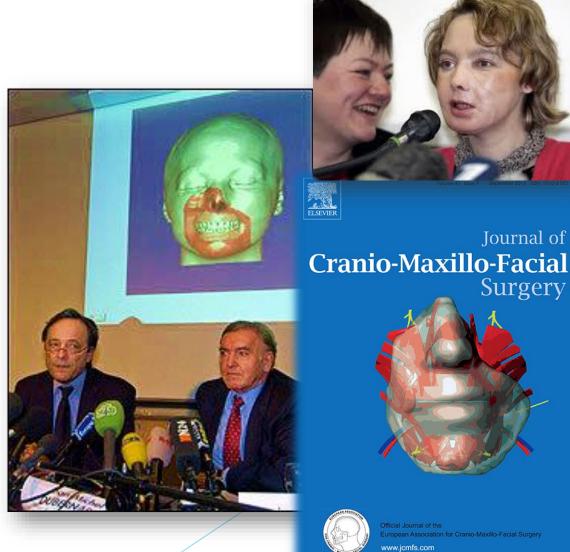

#### Why did I select this clinic?

**Excellent reputation** In November 2005, the Department of Maxillofacial Surgery, under the leadership of Professor Devauchelle and Professor Testelin, carried out the world's first partial facial transplantation